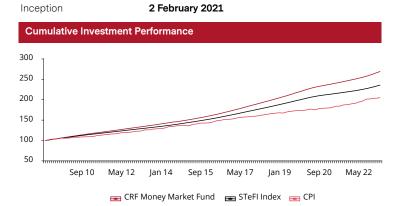

Investment Objective Legal Structure The Fund aims to outperform the STeFI Index Fund Policy

Cumulative investment performance is for illustrative purposes only and is calculated using the NAV before any distributable income and management fee.